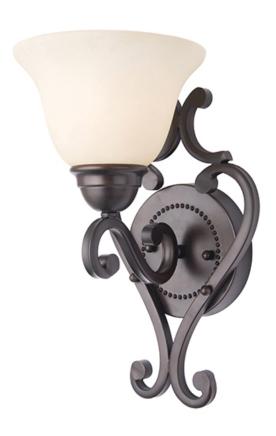

### PRODUCT DESCRIPTION

This decorative classic in Oil Rubbed Bronze finish is both dramatic and subtle, with or without shades.

# **FINISHES OPTION**

Oil Rubbed Bronze (OI)

# **GLASS**

Frosted Ivory FI