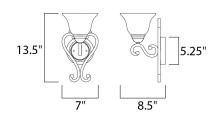

#### **MEASUREMENTS**

DIMENSION : 7" W x 13.5" H x 8.5" Ext MAX OAH : 5.35" W x 5.35" H

HANGING WEIGHT : 3.53 lb